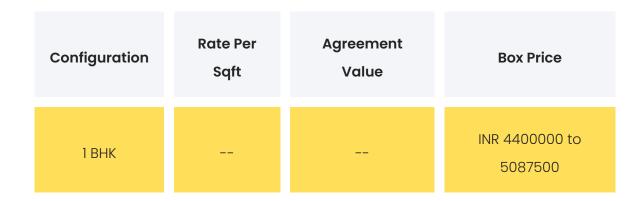

### PROJECT & AMENITIES

| Time Line                   | Size         | Typography |
|-----------------------------|--------------|------------|
| Completed on 31st May, 2026 | 2321.93 Sqmt | 1 BHK      |