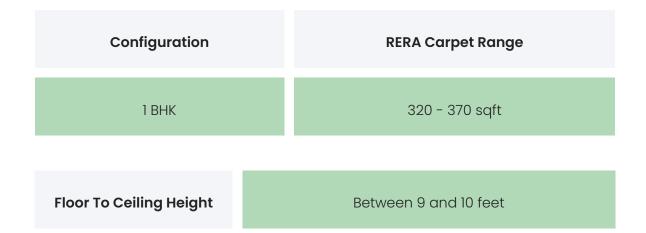

### PROJECT & AMENITIES

| Time Line                   | Size         | Typography |
|-----------------------------|--------------|------------|
| Completed on 31st May, 2026 | 2321.93 Sqmt | 1 BHK      |