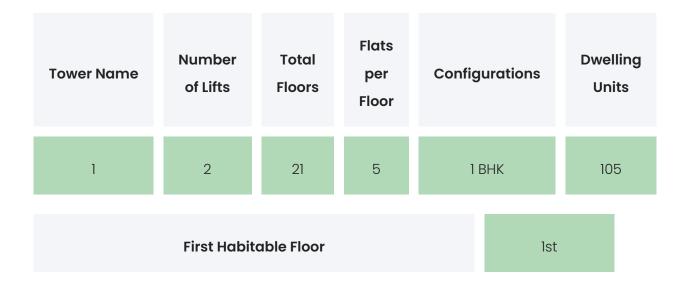

ay, 2026 | 2321.93 Sqmt | 1 BHK      |

#### **Project Amenities**

| Sports                 | Multipurpose Court,Swimming Pool,Jogging<br>Track,Kids Play Area,Kids Pool,Gymnasium,Indoor<br>Games Area |
|------------------------|-----------------------------------------------------------------------------------------------------------|
| Leisure                | Yoga Room / Zone,Senior Citizen Zone,Pet<br>Friendly                                                      |
| Business & Hospitality | Clubhouse,Multipurpose Hall                                                                               |
| Eco Friendly Features  | Green Zone,Rain Water Harvesting,Water<br>Storage,Solar Pannel                                            |

#### METROPOLIS CODENAME

OTP

### **BUILDING LAYOUT**



#### Services & Safety

- **Security :** Society Office,Maintenance Staff,Security System / CCTV,Intercom Facility,Security Staff,Video Door Phone,MyGate / Security Apps,Earthquake Resistant Design
- Fire Safety: Sprinkler System, Fire rated doors / walls, Fire Hose, Fire cylinders
- **Sanitation :** The surrounding area is clean. No presence of nalas /slums /gutters /sewers
- Vertical Transportation : High Speed Elevators

METROPOLIS CODENAME OTP

### FLAT INTERIORS



| Views Available              | Open Grounds / Landscape / Project Amenities                                                                                                             |
|------------------------------|-------------------------------------------------------------------------------------------------------